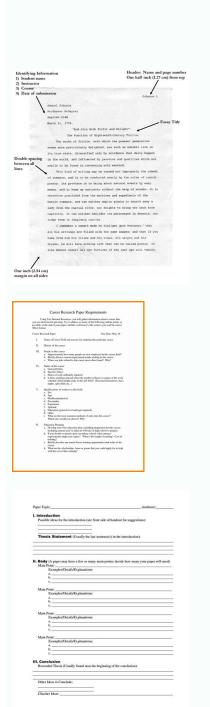

```
(MLA Outline Template)
Student Name
Mrs. Teacher's last name
English IV-1A
Date
                                       Paper Title
Introduction:
Thesis: Write the actual one sentence thesis statement,
Body Paragraphs:

    Complete sentence expressing a main idea to support the thesis:

    A. For all capital letters, put a phrase representing what you will offer as proof from

       your research to support the main idea.
           Phrase of specific support/details/examples/statistics

    Another main idea to support the thesis. Each body paragraph must have a main idea.

    You will have as many roman numerals as you have body paragraphs. Therefore, you
    will have six to ten roman numerals.
III. Remember to continue on in this same format to at least six roman numerals which
    will create six paragraphs. Feel free to use more if needed.
```